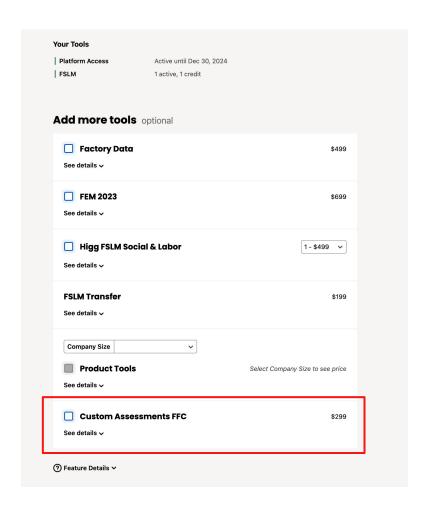

### Purchasing a Custom Assessment FFC Subscription

If you **already have** FEM, FSLM or both, you will purchase the Custom Assessments FFC subscription as an **"add on"**.

Step-by-step purchasing support is available here

# FFC Custom Assessment Subscription

- → Will allow you to complete
  - an unlimited number of custom assessments
  - requested by any FFC Brand
  - during a 12 month period.
- The price for a "Custom Assessments FFC" Subscription will be 299 USD.
- The "Custom Assessments FFC" subscription is for a single facility - if you are purchasing for more than one facility, you will purchase a subscription per facility.