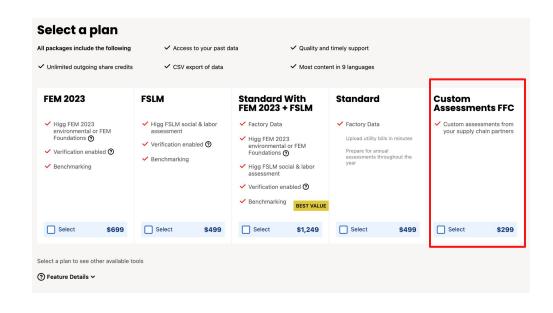

### Purchasing a Custom Assessment FFC Subscription

If you **do not** already have
FEM or FSLM, you will
purchase the Custom
Assessments FFC
subscription as an **individual plan**.

Step-by-step purchasing support is available here

# FFC Custom Assessment Subscription

- → Will allow you to complete
  - an unlimited number of custom assessments
  - requested by any FFC Brand
  - during a 12 month period.
- The price for a "Custom Assessments FFC" Subscription will be 299 USD.
- The "Custom Assessments FFC" subscription is for a single facility - if you are purchasing for more than one facility, you will purchase a subscription per facility.